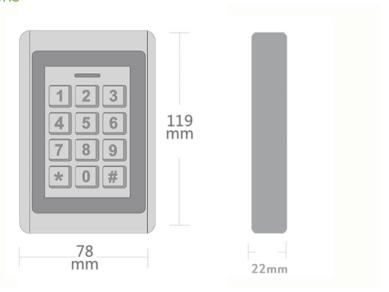

#### **Specifications**

| Card type           | EM            | Electric lock output  | <=1A              |
|---------------------|---------------|-----------------------|-------------------|
| Static electricity  | <=30mA        | Humidity              | 10% to 90% RH     |
| Working voltage     | DC12Vffl10%   | short-circuit Protect | <=100us           |
| Ambient temperature | -45°C ~ 60°°C | Door Opening Time     | 0-99s(Adjustable) |
| Reading Range       | 3-6cm         | Dimensions            | 119*78*22mm       |

#### **Dimensions**